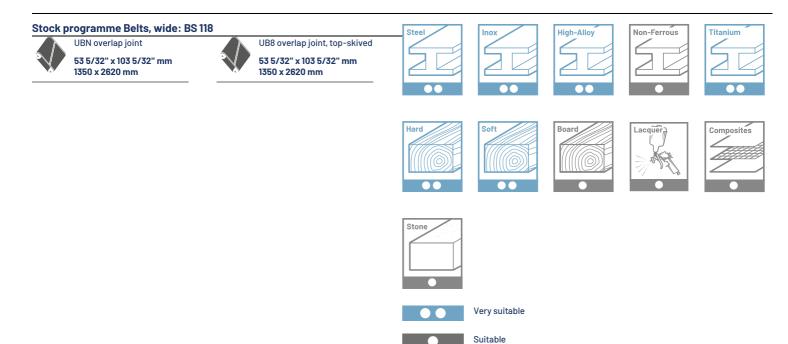

## Belts, wide: BS 118

### Sheets, plates, coils:

• Finish of stainless steel sheets/coils

**Product design** Type:

Grain: Bonding: Backing: Coating: Grit range: BS 118 Silicon carbide Synthetic resin, antistatic Combi/F-paper Closed P 16/24/36/40/50/60/80/100/12 0/150/180/220/240/280/320/36 0/400/500/600/800/1000/1200