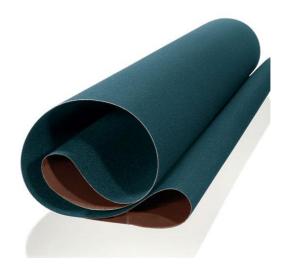

# Wide belts: RB 485 Z

Heavy duty and stiff zirconia alumina abrasive cloth wide belts

### **Product benefits**

HERMES

- High tear resistant, low stretch and waterproof polyester backing
- Tough zirconia alumina grain ensures high stock removal rates and long tool life
- · Especially suitable for dry grinding of stainless steel
- For universal applications: dry and wet (water-, emulsion- and oilresistant)