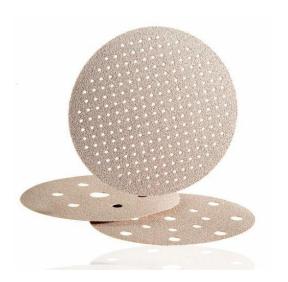

# Discs: VC 154-Longlife VEL

# Light weight velour-backed paper discs with anticlogging coating

Stock programme Discs: VC 154-Longlife VEL (Ø x Ø)

Punched, 6 x / Ø 80 mm with center

Without middle hole

115 mm 125 mm 150 mm

Punched, 8 x /  $\emptyset$  120 mm, with center hole

150 x 18 mm

Punched, 8 x / Ø 65 mm 125 mm